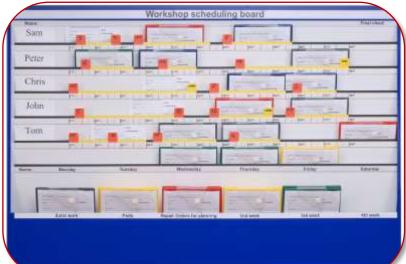

#### Workshop Scheduling Board MK1

Kits include date scales, label strips, icon cards, blank name cards and mounting kit

| REF     | DESCRIPTION               | CARD | W x H x D (mm)    |
|---------|---------------------------|------|-------------------|
| 8342015 | 5 Station Capacity Board  | A4   | 1490 x 965 x 105  |
| 8342016 | 11 Station Capacity Board | A4   | 1490 x 1505 x 105 |
| 8342019 | 15 Station Capacity Board | A4   | 1490 x 1865 x 105 |
| 8342017 | 5 Station Capacity Board  | A5   | 1490 x 865 x 73   |
| 8342018 | 11 Station Capacity Board | A5   | 1490 x 1405 x 73  |

- Specific allocation of job to personnel
- Track order progression
- Advanced 3 x weekly loading sections (MK1)
- Integrated quality control check section (MK1)
- Allocate & identify special instructions
- 5-15 staff capacity. A4 or A5 format