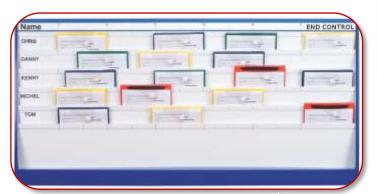

#### Workshop Scheduling Board MK3

Similar to the MK1 but without a advanced loading capacity section, hourly printed scales (graduations only), holding tray or icon card capacity

| REF     | DESCRIPTION               | CARD | W x H x D (mm)    |
|---------|---------------------------|------|-------------------|
| 8340009 | 5 Station Capacity Board  | A4   | 1490 x 720 x 105  |
| 8341009 | 10 Station Capacity Board | A4   | 1490 x 1120 x 105 |
| 8342009 | 15 Station Capacity Board | A4   | 1490 x 1520 x 105 |

#### Workshop Scheduling Board MK2

An economical Umbra-Grey workshop board. Similar to the MK1 without advanced loading capacity, hourly printed scales (graduations only), holding tray, icon card capacity or head label profile