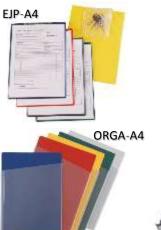

## Job Order Pockets & Workshop Board Stand

Pockets include a car key compartment and holes for key ring

| REF     | DESCRIPTION                                                    | W x H (mm)  |
|---------|----------------------------------------------------------------|-------------|
| 8919153 | Universal Workshop Board Stand                                 | 1565 x 1850 |
| 7858101 | Set Locking Board Stand Castors                                |             |
| EJP-A4  | Reinforced Plastic Pockets<br>incl. key compartment on reverse | A4          |
| EJP-A5  | Reinforced Plastic Pockets<br>incl. key compartment on reverse | A5          |
| ORGA-A4 | Double Sided Document Pockets                                  | A4          |